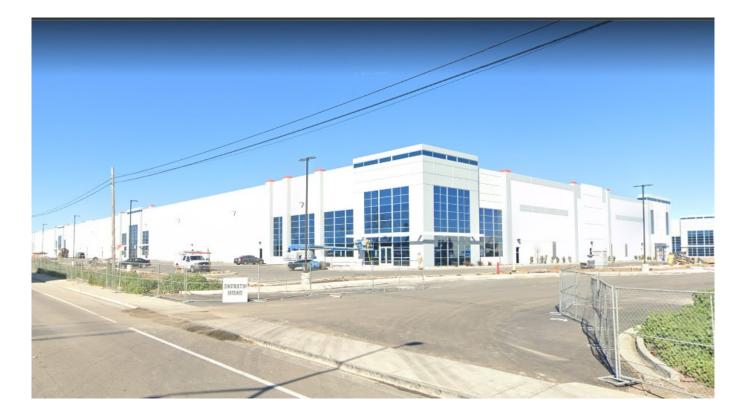

# NORTHEAST INDUSTRIAL AREA

**1869 E Grant Line Rd, Tracy, CA 95377** Industrial Warehouse/Distribution 210,000 SF

# Highlights

- ✓ Lighting To suit
- ✓ Truck: Trailer Parking 55 stalls
- ✓ Skylights
- Truck: Court 180'
- ✓ Sprinklers: ESFR

### Suite Bldg 1

Space Type
Warehouse/Distribution

Total Space Available 210,000 SF

Available Date Immediate

Sublease **No** 

Clear Height **32'** 

Grade Level Doors **4** 

Lease Rate Contact for pricing